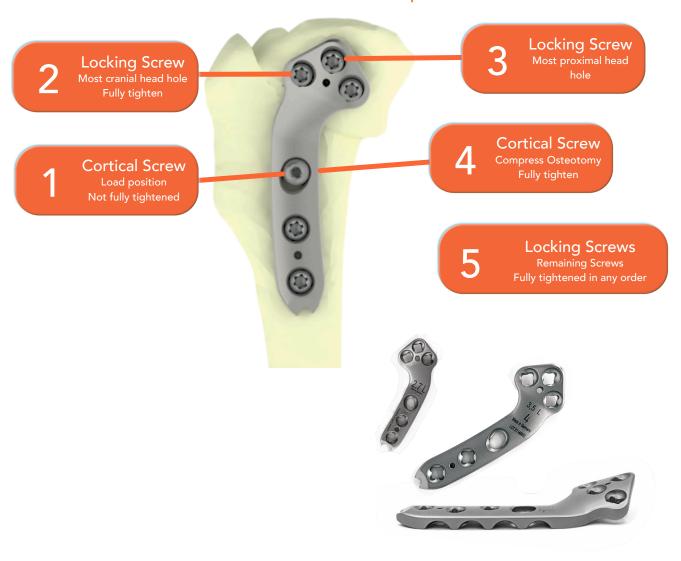

## **Elevation TPLO Plate**

Locking - Polyaxial



## Correct order of screw placement



## Weight Plate Guidelines

NB Guidelines only.

Pre-operative planning with consideration of radiographic findings, conformation, patient factors and owner's compliance is essential.

| Elevation TPLO Plates                      | Patient Weight |
|--------------------------------------------|----------------|
| 2.0mm TPLO Plate - 28mm - 6 Holes          | 3.5 - 7kg      |
| 2.4mm TPLO Plate - 33mm - 6 Holes          | 7 - 12kg       |
| 2.7mm TPLO Plate - 43mm - 6 Holes          | 12 - 18kg      |
| 3.5mm Small TPLO Plate - 53mm - 6 Holes    | 18 - 30kg      |
| 3.5mm Standard TPLO Plate - 62mm - 6 Holes | 22 - 40kg      |
| 3.5mm Broad TPLO Plate - 78mm - 8 Holes    | 35 - 50kg      |
| 3.5mm Jumbo TPLO Plate - 88mm - 10 Holes   | 50kg +         |

## Radiograph Template

Implants: El