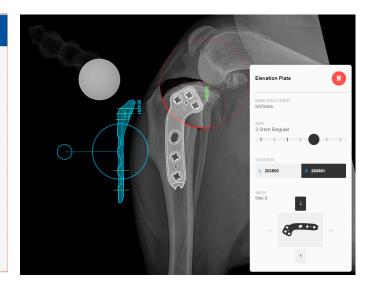

ines only.

Pre-operative planning with consideration of radiographic findings, conformation, patient factors and owner's compliance is essential.

| Elevation TPLO Plates                      | Patient Weight |
|--------------------------------------------|----------------|
| 2.0mm TPLO Plate - 28mm - 6 Holes          | 3.5 - 7kg      |
| 2.4mm TPLO Plate - 33mm - 6 Holes          | 7 - 12kg       |
| 2.7mm TPLO Plate - 43mm - 6 Holes          | 12 - 18kg      |
| 3.5mm Small TPLO Plate - 53mm - 6 Holes    | 18 - 30kg      |
| 3.5mm Standard TPLO Plate - 62mm - 6 Holes | 22 - 40kg      |
| 3.5mm Broad TPLO Plate - 78mm - 8 Holes    | 35 - 50kg      |
| 3.5mm Jumbo TPLO Plate - 88mm - 10 Holes   | 50kg +         |

## Radiograph Template

Implants: Elevation Plate

Manufacturer: InVictos